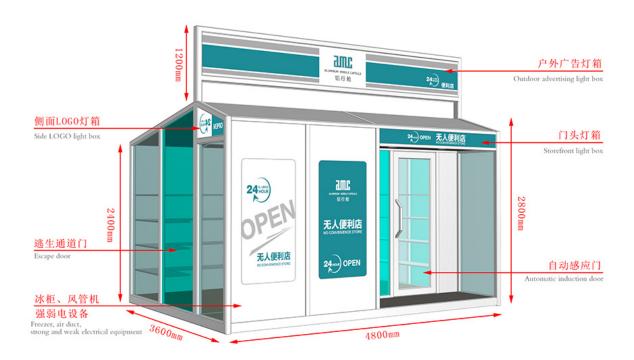

## 2018 New Style 5000t Tomato Cold Storage Room - Mobile Shops - AMC BOX

Compared with the traditional business mode, mobile shop saves rent, decoration, supervision and other processes, not only reduce the cost but also greatly reduce the completion cycle, a short period of time to complete a unique mobile scene. And can eliminate the wrong location risk, but also according to the flow of people and seasons and other changes in time to adjust.