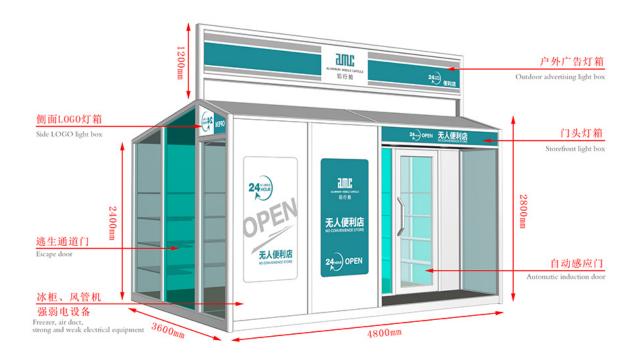

## Factory Free sample Interior Bifold Door - Mobile Shops - AMC BOX

Compared with the traditional business mode, mobile shop saves rent, decoration, supervision and other processes, not only reduce the cost but also greatly reduce the completion cycle, a short period of time to complete a unique mobile scene. And can eliminate the wrong location risk, but also according to the flow of people and seasons and other changes in time to adjust.