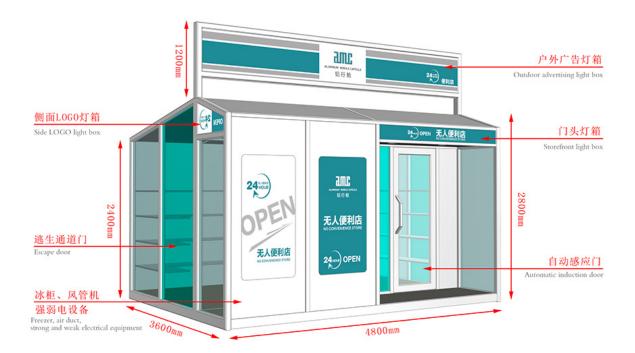

## Best Price for Model Aluminum Bathroom Door -Mobile Shops - AMC BOX

Compared with the traditional business mode, mobile shop saves rent, decoration, supervision and other processes, not only reduce the cost but also greatly reduce the completion cycle, a short period of time to complete a unique mobile scene. And can eliminate the wrong location risk, but also according to the flow of people and seasons and other changes in time to adjust.



## Unfolding Steps:

Open the package---Spread out the floor---Spread out the roof---Spread out the window&door

## **Accessory Introduction**



## **Accessory Configuration**

Product link : <u>https://www.amcbox.com/?p=4667</u>