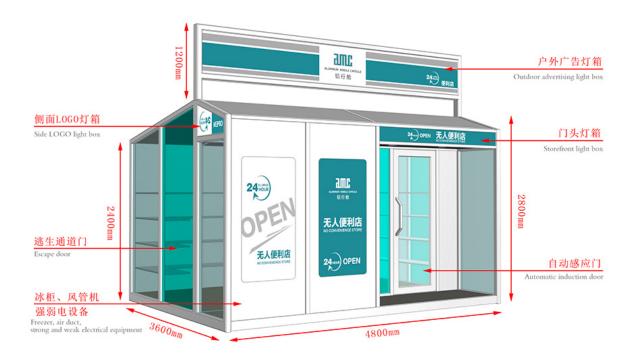

## Trending Products insulated Modular Container Camp - Mobile Shops - AMC BOX

Compared with the traditional business mode, mobile shop saves rent, decoration, supervision and other processes, not only reduce the cost but also greatly reduce the completion cycle, a short period of time to complete a unique mobile scene. And can eliminate the wrong location risk, but also according to the flow of people and seasons and other changes in time to adjust.