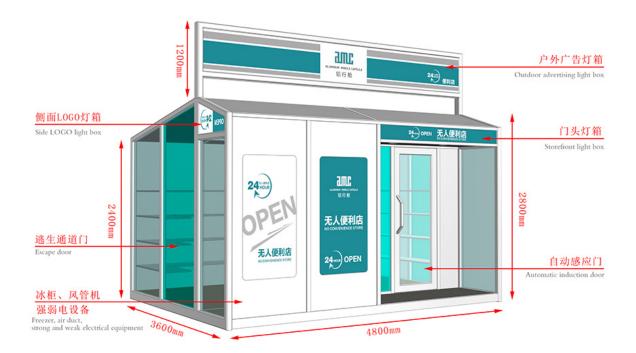

## Factory Outlets Pipe Fabrication -Mobile Shops - AMC BOX

Compared with the traditional business mode, mobile shop saves rent, decoration, supervision and other processes, not only reduce the cost but also greatly reduce the completion cycle, a short period of time to complete a unique mobile scene. And can eliminate the wrong location risk, but also according to the flow of people and seasons and other changes in time to adjust.



## Unfolding Steps:

Open the package---Spread out the floor---Spread out the roof---Spread out the window&door

## **Accessory Introduction**



## **Accessory Configuration**

Product link : <u>https://www.amcbox.com/?p=4695</u>