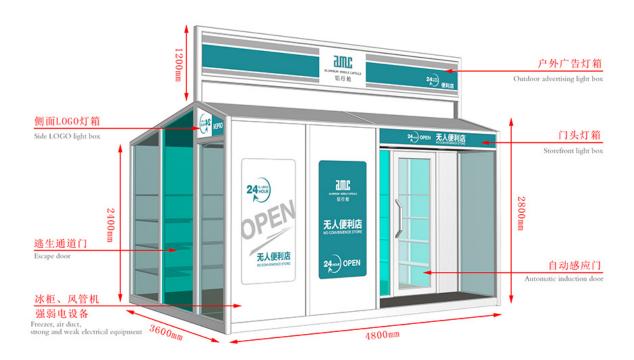

## IOS Certificate Modular Prefab Canteen Building - Mobile Shops - AMC BOX

Compared with the traditional business mode, mobile shop saves rent, decoration, supervision and other processes, not only reduce the cost but also greatly reduce the completion cycle, a short period of time to complete a unique mobile scene. And can eliminate the wrong location risk, but also according to the flow of people and seasons and other changes in time to adjust.