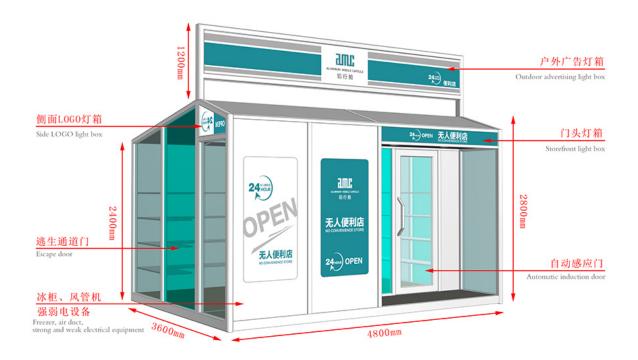

## CE Certificate Folding Conteiner House - Mobile Shops - AMC BOX

Compared with the traditional business mode, mobile shop saves rent, decoration, supervision and other processes, not only reduce the cost but also greatly reduce the completion cycle, a short period of time to complete a unique mobile scene. And can eliminate the wrong location risk, but also according to the flow of people and seasons and other changes in time to adjust.