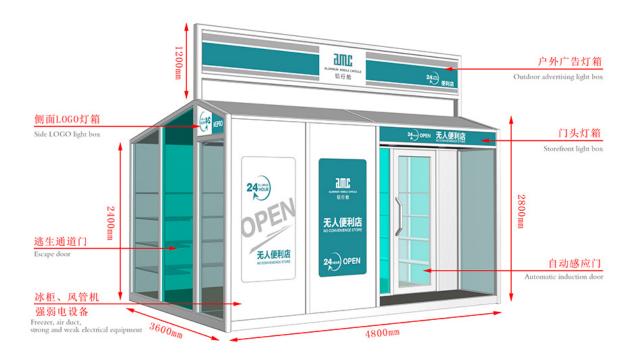

## Factory Selling Easy Build Houses -Mobile Shops - AMC BOX

Compared with the traditional business mode, mobile shop saves rent, decoration, supervision and other processes, not only reduce the cost but also greatly reduce the completion cycle, a short period of time to complete a unique mobile scene. And can eliminate the wrong location risk, but also according to the flow of people and seasons and other changes in time to adjust.