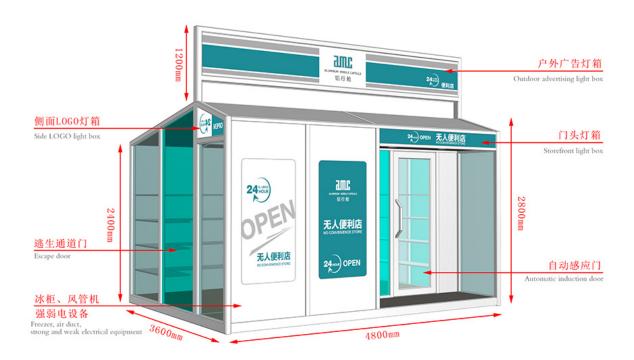

## Renewable Design for Expandable Container House - Mobile Shops - AMC BOX

Compared with the traditional business mode, mobile shop saves rent, decoration, supervision and other processes, not only reduce the cost but also greatly reduce the completion cycle, a short period of time to complete a unique mobile scene. And can eliminate the wrong location risk, but also according to the flow of people and seasons and other changes in time to adjust.