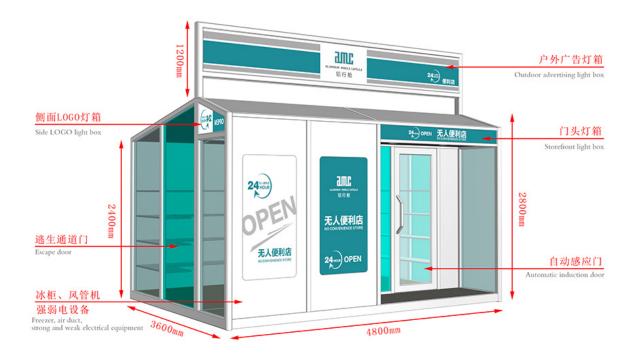

## Renewable Design for Light Steel Villa House -Mobile Shops - AMC BOX

Compared with the traditional business mode, mobile shop saves rent, decoration, supervision and other processes, not only reduce the cost but also greatly reduce the completion cycle, a short period of time to complete a unique mobile scene. And can eliminate the wrong location risk, but also according to the flow of people and seasons and other changes in time to adjust.