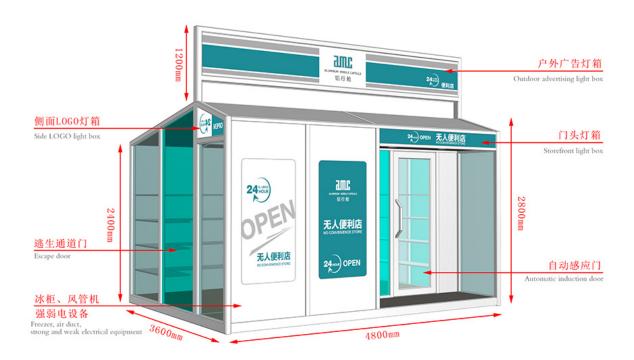

## Factory Cheap Portable House For Sale - Mobile Shops - AMC BOX

Compared with the traditional business mode, mobile shop saves rent, decoration, supervision and other processes, not only reduce the cost but also greatly reduce the completion cycle, a short period of time to complete a unique mobile scene. And can eliminate the wrong location risk, but also according to the flow of people and seasons and other changes in time to adjust.