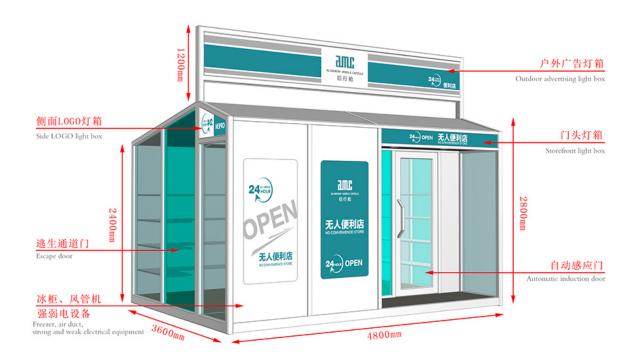

## Trending Products Shed Factory Building - Mobile Shops - AMC BOX

Compared with the traditional business mode, mobile shop saves rent, decoration, supervision and other processes, not only reduce the cost but also greatly reduce the completion cycle, a short period of time to complete a unique mobile scene. And can eliminate the wrong location risk, but also according to the flow of people and seasons and other changes in time to adjust.