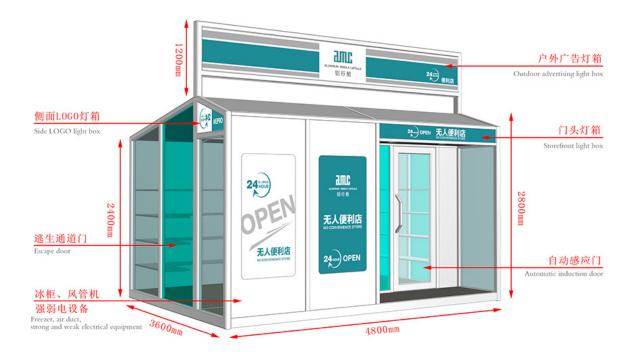

## Factory Price For Sandwich Panel Container House -Mobile Shops - AMC BOX

Compared with the traditional business mode, mobile shop saves rent, decoration, supervision and other processes, not only reduce the cost but also greatly reduce the completion cycle, a short period of time to complete a unique mobile scene. And can eliminate the wrong location risk, but also according to the flow of people and seasons and other changes in time to adjust.