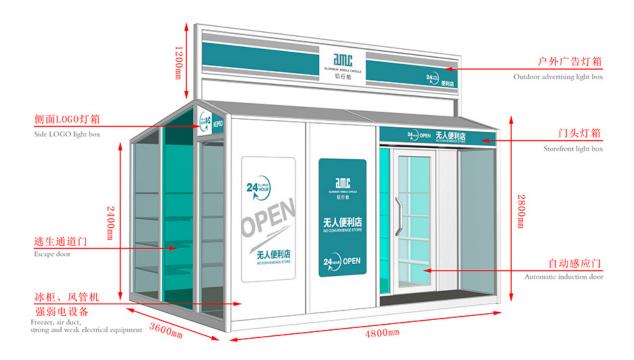

## Professional Design Aluminum Decorative Panels - Mobile Shops - AMC BOX

Compared with the traditional business mode, mobile shop saves rent, decoration, supervision and other processes, not only reduce the cost but also greatly reduce the completion cycle, a short period of time to complete a unique mobile scene. And can eliminate the wrong location risk, but also according to the flow of people and seasons and other changes in time to adjust.