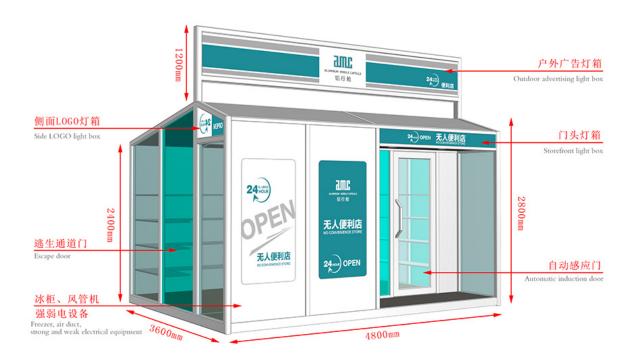

## Factory source Sandwich Panel Containerhouse - Mobile Shops - AMC BOX

Compared with the traditional business mode, mobile shop saves rent, decoration, supervision and other processes, not only reduce the cost but also greatly reduce the completion cycle, a short period of time to complete a unique mobile scene. And can eliminate the wrong location risk, but also according to the flow of people and seasons and other changes in time to adjust.

## **Accessory Introduction**