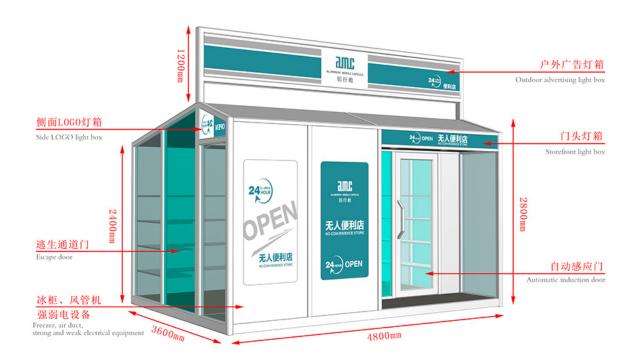

## Chinese wholesale Factory Roof Construction Material - Mobile Shops - AMC BOX

Compared with the traditional business mode, mobile shop saves rent, decoration, supervision and other processes, not only reduce the cost but also greatly reduce the completion cycle, a short period of time to complete a unique mobile scene. And can eliminate the wrong location risk, but also according to the flow of people and seasons and other changes in time to adjust.