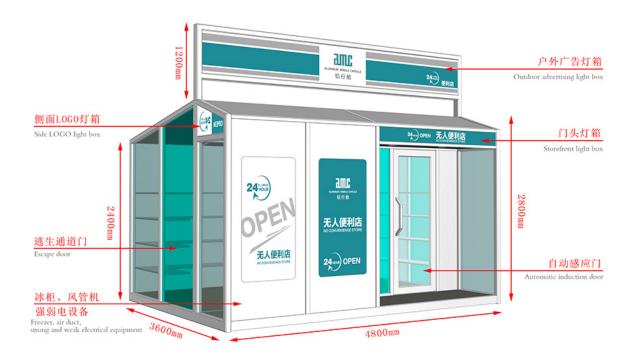

## Best Price on Heavy Folding Door -Mobile Shops - AMC BOX

Compared with the traditional business mode, mobile shop saves rent, decoration, supervision and other processes, not only reduce the cost but also greatly reduce the completion cycle, a short period of time to complete a unique mobile scene. And can eliminate the wrong location risk, but also according to the flow of people and seasons and other changes in time to adjust.



## **Unfolding Steps:**

Open the package---Spread out the floor---Spread out the roof---Spread out the window&door

## **Accessory Introduction**















## **Accessory Configuration**

Product link: <a href="https://www.amcbox.com/?p=4882">https://www.amcbox.com/?p=4882</a>