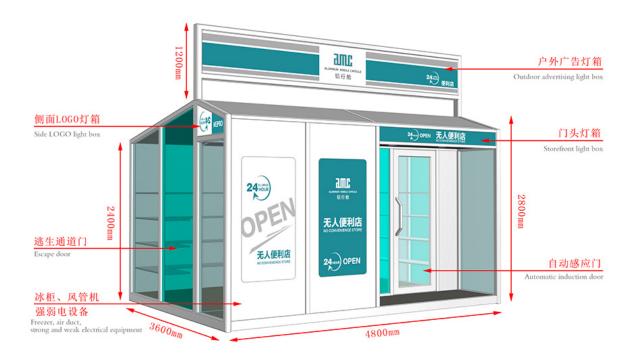

## Ordinary Discount Construction Site Living Container - Mobile Shops - AMC BOX

Compared with the traditional business mode, mobile shop saves rent, decoration, supervision and other processes, not only reduce the cost but also greatly reduce the completion cycle, a short period of time to complete a unique mobile scene. And can eliminate the wrong location risk, but also according to the flow of people and seasons and other changes in time to adjust.