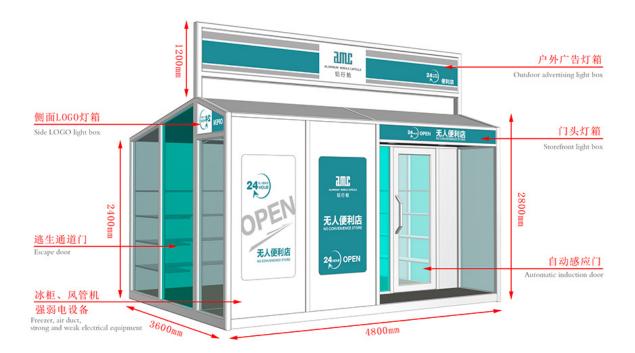

## Super Lowest Price Prefab Manufactured Homes -Mobile Shops - AMC BOX

Compared with the traditional business mode, mobile shop saves rent, decoration, supervision and other processes, not only reduce the cost but also greatly reduce the completion cycle, a short period of time to complete a unique mobile scene. And can eliminate the wrong location risk, but also according to the flow of people and seasons and other changes in time to adjust.