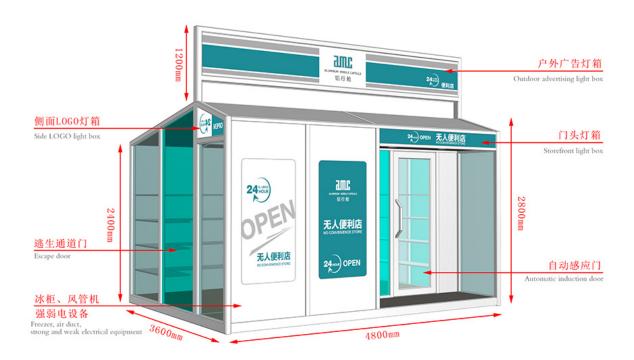

## High Quality Contemporary Aluminium Front Doors - Mobile Shops - AMC BOX

Compared with the traditional business mode, mobile shop saves rent, decoration, supervision and other processes, not only reduce the cost but also greatly reduce the completion cycle, a short period of time to complete a unique mobile scene. And can eliminate the wrong location risk, but also according to the flow of people and seasons and other changes in time to adjust.