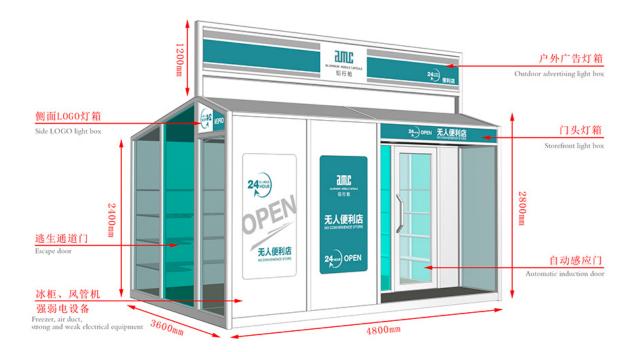

## Popular Design for Modern Small House Design -Mobile Shops - AMC BOX

Compared with the traditional business mode, mobile shop saves rent, decoration, supervision and other processes, not only reduce the cost but also greatly reduce the completion cycle, a short period of time to complete a unique mobile scene. And can eliminate the wrong location risk, but also according to the flow of people and seasons and other changes in time to adjust.