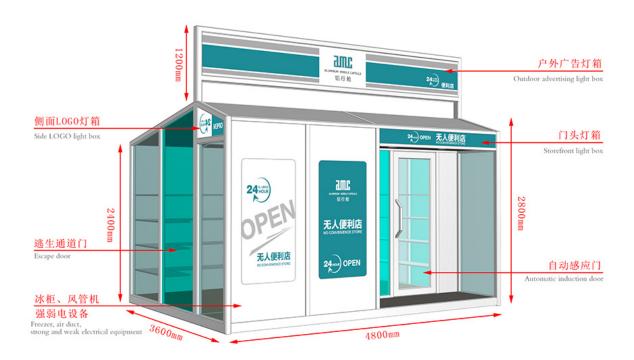

## Chinese Professional Discovery Kids Play Tent - Mobile Shops - AMC BOX

Compared with the traditional business mode, mobile shop saves rent, decoration, supervision and other processes, not only reduce the cost but also greatly reduce the completion cycle, a short period of time to complete a unique mobile scene. And can eliminate the wrong location risk, but also according to the flow of people and seasons and other changes in time to adjust.