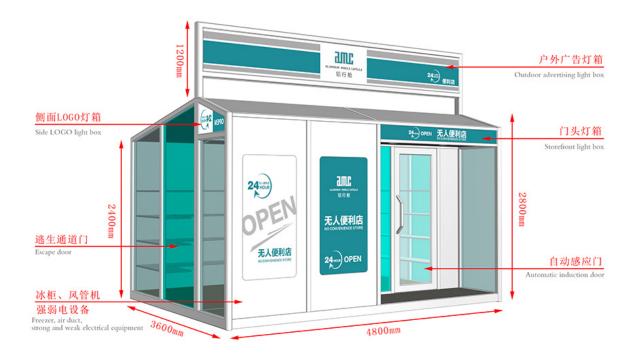

## Reasonable price for Aluminum Energy House -Mobile Shops - AMC BOX

Compared with the traditional business mode, mobile shop saves rent, decoration, supervision and other processes, not only reduce the cost but also greatly reduce the completion cycle, a short period of time to complete a unique mobile scene. And can eliminate the wrong location risk, but also according to the flow of people and seasons and other changes in time to adjust.