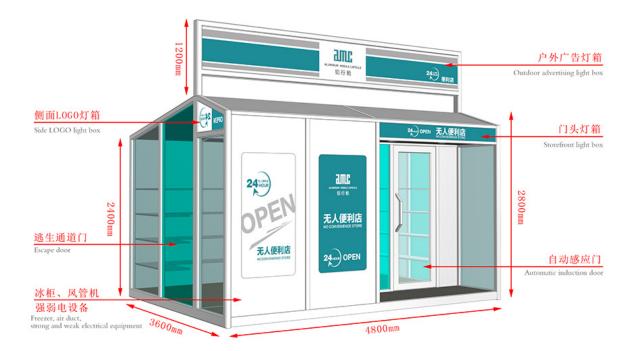

## Manufacturer of Aluminium Framed Sliding Glass Door -Mobile Shops - AMC BOX

Compared with the traditional business mode, mobile shop saves rent, decoration, supervision and other processes, not only reduce the cost but also greatly reduce the completion cycle, a short period of time to complete a unique mobile scene. And can eliminate the wrong location risk, but also according to the flow of people and seasons and other changes in time to adjust.