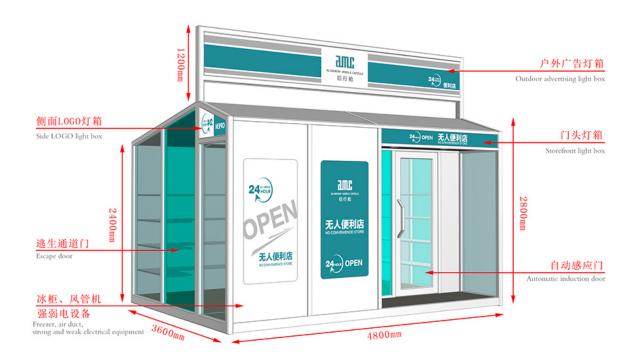

## Good Quality Folding Exterior French Doors - Mobile Shops - AMC BOX

Compared with the traditional business mode, mobile shop saves rent, decoration, supervision and other processes, not only reduce the cost but also greatly reduce the completion cycle, a short period of time to complete a unique mobile scene. And can eliminate the wrong location risk, but also according to the flow of people and seasons and other changes in time to adjust.