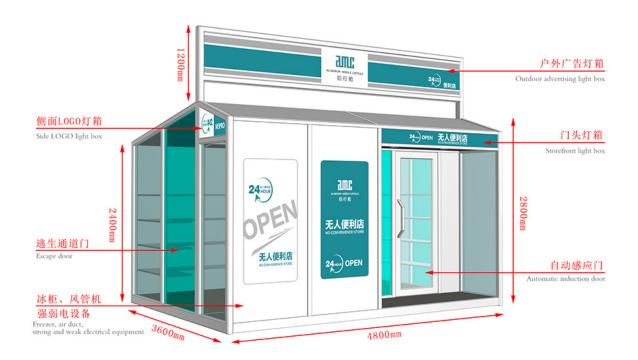

## Wholesale Dealers of Solar Products New - Mobile Shops - AMC BOX

Compared with the traditional business mode, mobile shop saves rent, decoration, supervision and other processes, not only reduce the cost but also greatly reduce the completion cycle, a short period of time to complete a unique mobile scene. And can eliminate the wrong location risk, but also according to the flow of people and seasons and other changes in time to adjust.