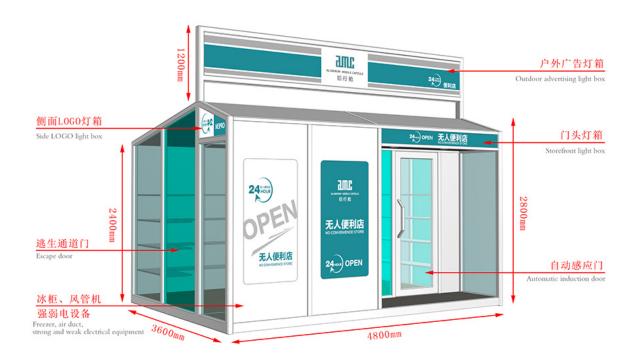

## China Factory for Aluminum Bifolding Door - Mobile Shops - AMC BOX

Compared with the traditional business mode, mobile shop saves rent, decoration, supervision and other processes, not only reduce the cost but also greatly reduce the completion cycle, a short period of time to complete a unique mobile scene. And can eliminate the wrong location risk, but also according to the flow of people and seasons and other changes in time to adjust.

## **Accessory Introduction**

## **Accessory Configuration**

Product link: <a href="https://www.amcbox.com/?p=5759">https://www.amcbox.com/?p=5759</a>