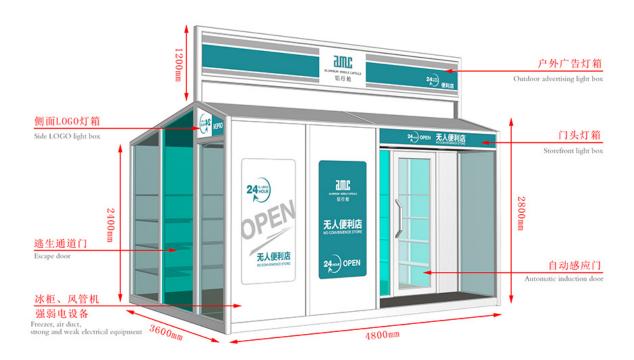

## Online Exporter Aluminum Living House - Mobile Shops - AMC BOX

Compared with the traditional business mode, mobile shop saves rent, decoration, supervision and other processes, not only reduce the cost but also greatly reduce the completion cycle, a short period of time to complete a unique mobile scene. And can eliminate the wrong location risk, but also according to the flow of people and seasons and other changes in time to adjust.