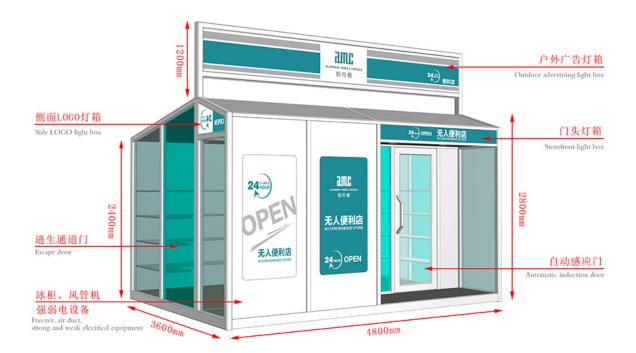

## Quality Inspection for 12 Ft Folding Container House -Mobile Shops - AMC BOX

Compared with the traditional business mode, mobile shop saves rent, decoration, supervision and other processes, not only reduce the cost but also greatly reduce the completion cycle, a short period of time to complete a unique mobile scene. And can eliminate the wrong location risk, but also according to the flow of people and seasons and other changes in time to adjust.