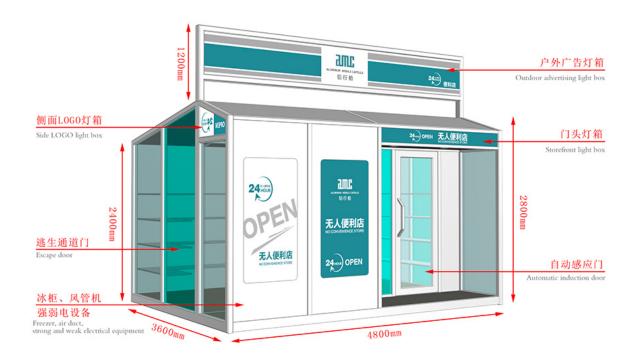

## Factory directly Portable Cement House - Mobile Shops - AMC BOX

Compared with the traditional business mode, mobile shop saves rent, decoration, supervision and other processes, not only reduce the cost but also greatly reduce the completion cycle, a short period of time to complete a unique mobile scene. And can eliminate the wrong location risk, but also according to the flow of people and seasons and other changes in time to adjust.