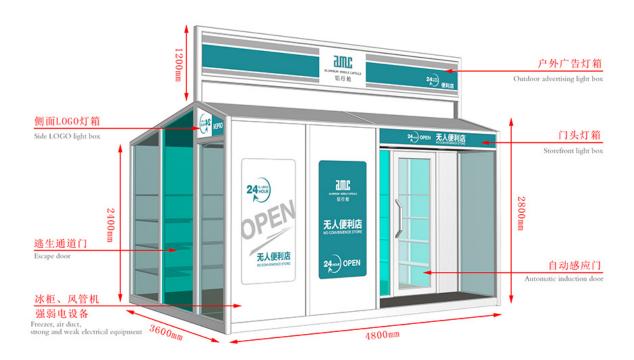

## Manufacturing Companies for Automatic Container House - Mobile Shops - AMC BOX

Compared with the traditional business mode, mobile shop saves rent, decoration, supervision and other processes, not only reduce the cost but also greatly reduce the completion cycle, a short period of time to complete a unique mobile scene. And can eliminate the wrong location risk, but also according to the flow of people and seasons and other changes in time to adjust.