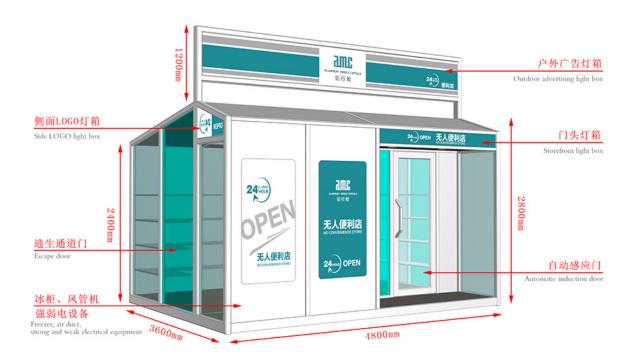

## Discountable price Expandable Container House - Mobile Shops - AMC BOX

Compared with the traditional business mode, mobile shop saves rent, decoration, supervision and other processes, not only reduce the cost but also greatly reduce the completion cycle, a short period of time to complete a unique mobile scene. And can eliminate the wrong location risk, but also according to the flow of people and seasons and other changes in time to adjust.