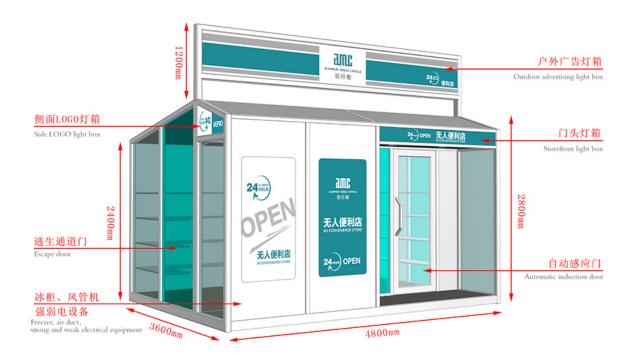

## Fixed Competitive Price Cheap Sandwich Container Camping - Mobile Shops - AMC BOX

Compared with the traditional business mode, mobile shop saves rent, decoration, supervision and other processes, not only reduce the cost but also greatly reduce the completion cycle, a short period of time to complete a unique mobile scene. And can eliminate the wrong location risk, but also according to the flow of people and seasons and other changes in time to adjust.