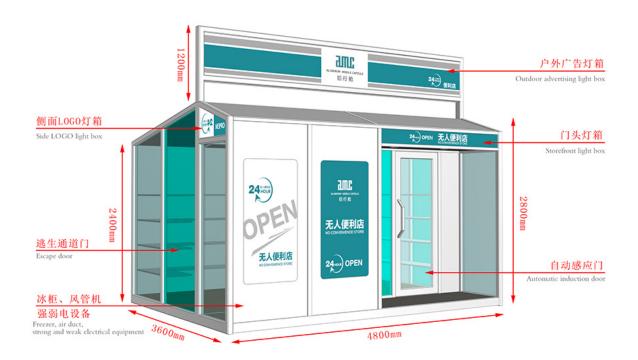

## Factory Directly supply Portable Camping Pod - Mobile Shops - AMC BOX

Compared with the traditional business mode, mobile shop saves rent, decoration, supervision and other processes, not only reduce the cost but also greatly reduce the completion cycle, a short period of time to complete a unique mobile scene. And can eliminate the wrong location risk, but also according to the flow of people and seasons and other changes in time to adjust.

## **Accessory Introduction**

## **Accessory Configuration**

Product link: <a href="https://www.amcbox.com/?p=6044">https://www.amcbox.com/?p=6044</a>