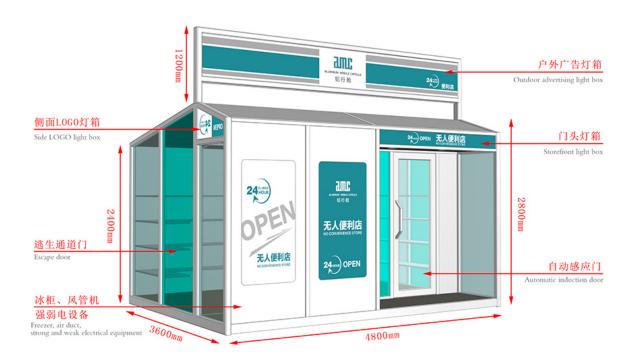

## Factory Cheap Mobile Homes Folding - Mobile Shops - AMC BOX

Compared with the traditional business mode, mobile shop saves rent, decoration, supervision and other processes, not only reduce the cost but also greatly reduce the completion cycle, a short period of time to complete a unique mobile scene. And can eliminate the wrong location risk, but also according to the flow of people and seasons and other changes in time to adjust.