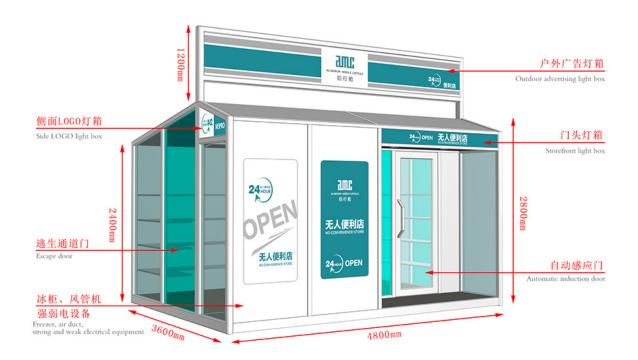

## Price Sheet for Standard Luxury Folding Container House - Mobile Shops - AMC BOX

Compared with the traditional business mode, mobile shop saves rent, decoration, supervision and other processes, not only reduce the cost but also greatly reduce the completion cycle, a short period of time to complete a unique mobile scene. And can eliminate the wrong location risk, but also according to the flow of people and seasons and other changes in time to adjust.