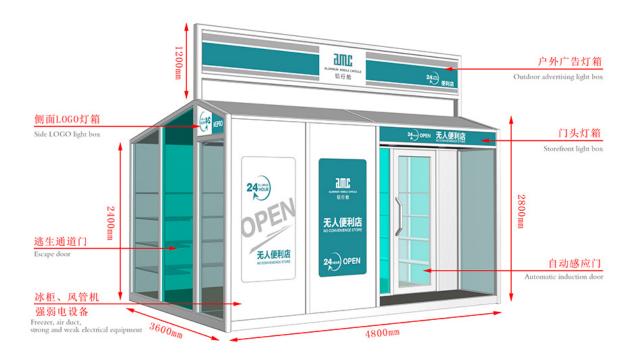

## Super Purchasing for 4kw Solar System - Mobile Shops - AMC BOX

Compared with the traditional business mode, mobile shop saves rent, decoration, supervision and other processes, not only reduce the cost but also greatly reduce the completion cycle, a short period of time to complete a unique mobile scene. And can eliminate the wrong location risk, but also according to the flow of people and seasons and other changes in time to adjust.