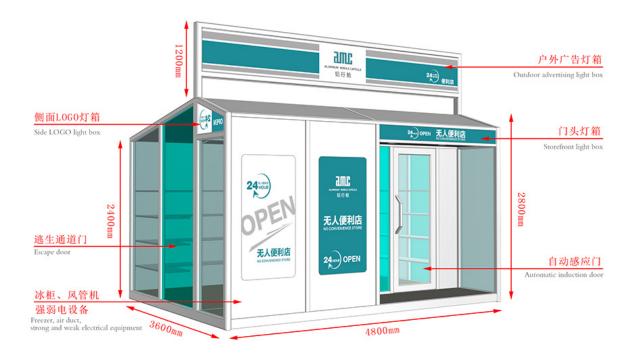

## Factory making Prefab Container House 40 Ft -Mobile Shops - AMC BOX

Compared with the traditional business mode, mobile shop saves rent, decoration, supervision and other processes, not only reduce the cost but also greatly reduce the completion cycle, a short period of time to complete a unique mobile scene. And can eliminate the wrong location risk, but also according to the flow of people and seasons and other changes in time to adjust.