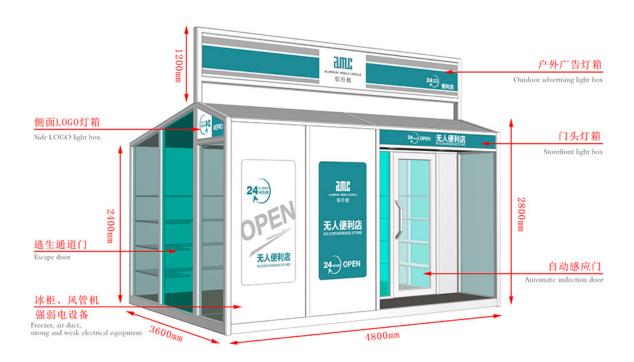

## Discount wholesale Mobile Garage House - Mobile Shops - AMC BOX

Compared with the traditional business mode, mobile shop saves rent, decoration, supervision and other processes, not only reduce the cost but also greatly reduce the completion cycle, a short period of time to complete a unique mobile scene. And can eliminate the wrong location risk, but also according to the flow of people and seasons and other changes in time to adjust.