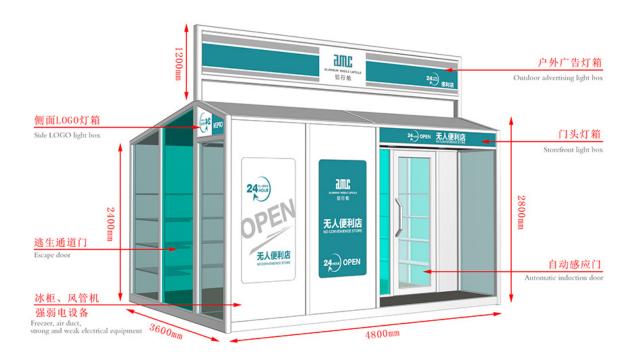

## Factory best selling Folding Stage Platform - Mobile Shops - AMC BOX

Compared with the traditional business mode, mobile shop saves rent, decoration, supervision and other processes, not only reduce the cost but also greatly reduce the completion cycle, a short period of time to complete a unique mobile scene. And can eliminate the wrong location risk, but also according to the flow of people and seasons and other changes in time to adjust.

## **Accessory Introduction**

## **Accessory Configuration**

Product link: <a href="https://www.amcbox.com/?p=6322">https://www.amcbox.com/?p=6322</a>