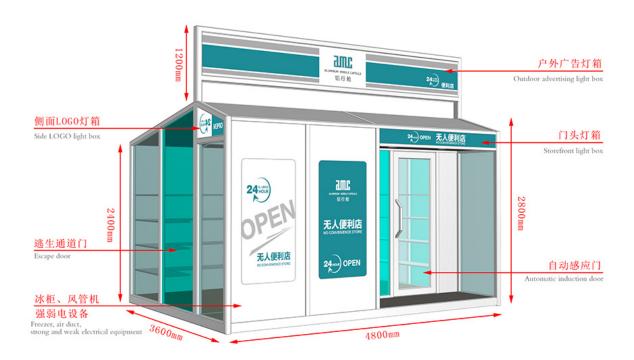

## China Supplier Aluminium Ykk Folding Door - Mobile Shops - AMC BOX

Compared with the traditional business mode, mobile shop saves rent, decoration, supervision and other processes, not only reduce the cost but also greatly reduce the completion cycle, a short period of time to complete a unique mobile scene. And can eliminate the wrong location risk, but also according to the flow of people and seasons and other changes in time to adjust.