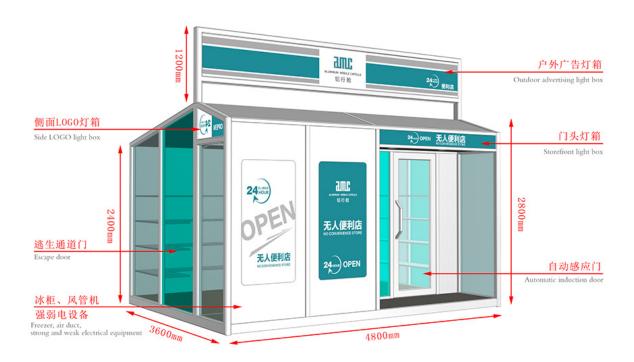

## Big discounting Light Steel House -Mobile Shops - AMC BOX

Compared with the traditional business mode, mobile shop saves rent, decoration, supervision and other processes, not only reduce the cost but also greatly reduce the completion cycle, a short period of time to complete a unique mobile scene. And can eliminate the wrong location risk, but also according to the flow of people and seasons and other changes in time to adjust.