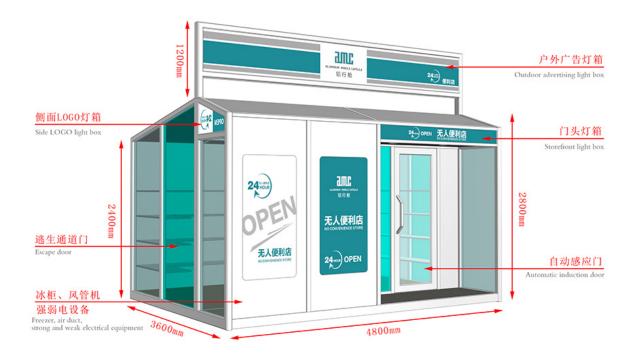

## Factory directly Folding Container -Mobile Shops - AMC BOX

Compared with the traditional business mode, mobile shop saves rent, decoration, supervision and other processes, not only reduce the cost but also greatly reduce the completion cycle, a short period of time to complete a unique mobile scene. And can eliminate the wrong location risk, but also according to the flow of people and seasons and other changes in time to adjust.