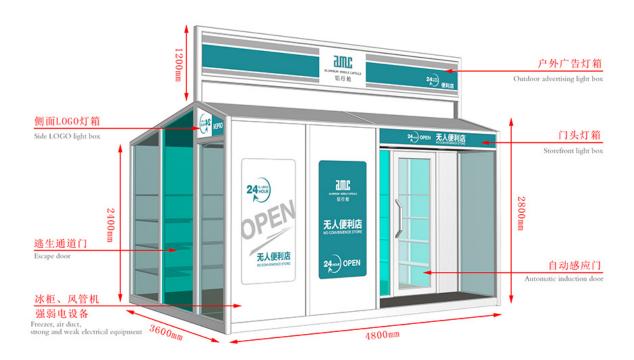

## Factory Directly supply Kit Houses For Sale - Mobile Shops - AMC BOX

Compared with the traditional business mode, mobile shop saves rent, decoration, supervision and other processes, not only reduce the cost but also greatly reduce the completion cycle, a short period of time to complete a unique mobile scene. And can eliminate the wrong location risk, but also according to the flow of people and seasons and other changes in time to adjust.