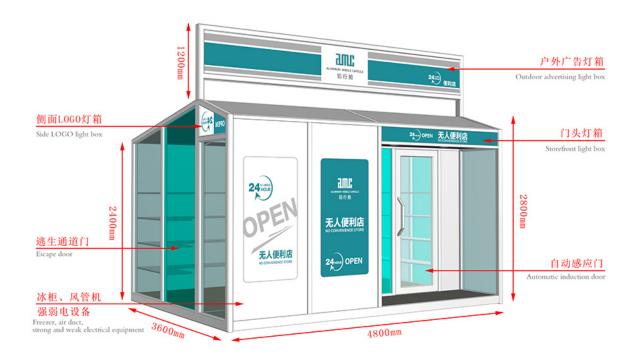

## Factory Promotional Aluminium And Glass Door -Mobile Shops - AMC BOX

Compared with the traditional business mode, mobile shop saves rent, decoration, supervision and other processes, not only reduce the cost but also greatly reduce the completion cycle, a short period of time to complete a unique mobile scene. And can eliminate the wrong location risk, but also according to the flow of people and seasons and other changes in time to adjust.