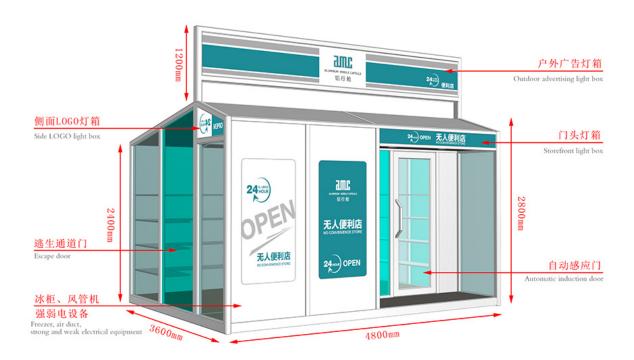

## Factory Free sample 40ft Folding Living Container - Mobile Shops - AMC BOX

Compared with the traditional business mode, mobile shop saves rent, decoration, supervision and other processes, not only reduce the cost but also greatly reduce the completion cycle, a short period of time to complete a unique mobile scene. And can eliminate the wrong location risk, but also according to the flow of people and seasons and other changes in time to adjust.