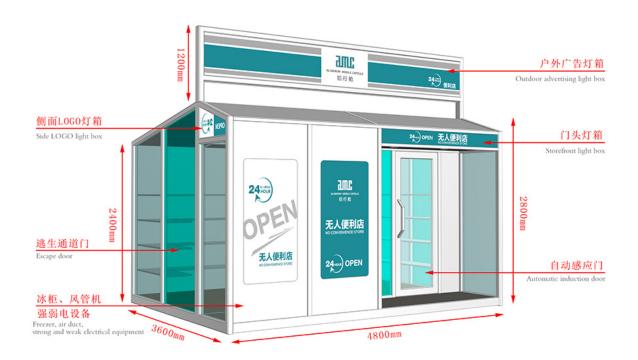

## 2018 China New Design 20ft Mobile Shipping Container Bar - Mobile Shops - AMC BOX

Compared with the traditional business mode, mobile shop saves rent, decoration, supervision and other processes, not only reduce the cost but also greatly reduce the completion cycle, a short period of time to complete a unique mobile scene. And can eliminate the wrong location risk, but also according to the flow of people and seasons and other changes in time to adjust.