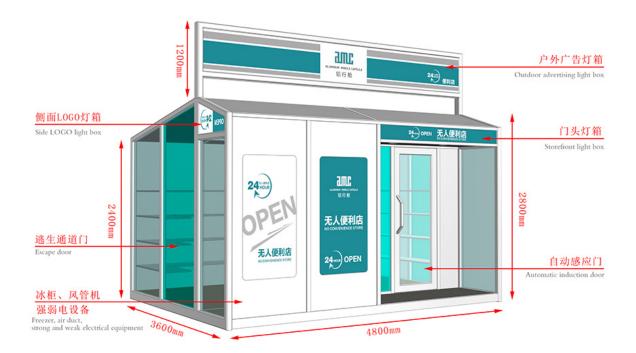

## Free sample for Prefabricated Building Houses -Mobile Shops - AMC BOX

Compared with the traditional business mode, mobile shop saves rent, decoration, supervision and other processes, not only reduce the cost but also greatly reduce the completion cycle, a short period of time to complete a unique mobile scene. And can eliminate the wrong location risk, but also according to the flow of people and seasons and other changes in time to adjust.



## Unfolding Steps:

Open the package---Spread out the floor---Spread out the roof---Spread out the window&door

## **Accessory Introduction**



## **Accessory Configuration**

Product link : <u>https://www.amcbox.com/?p=6631</u>