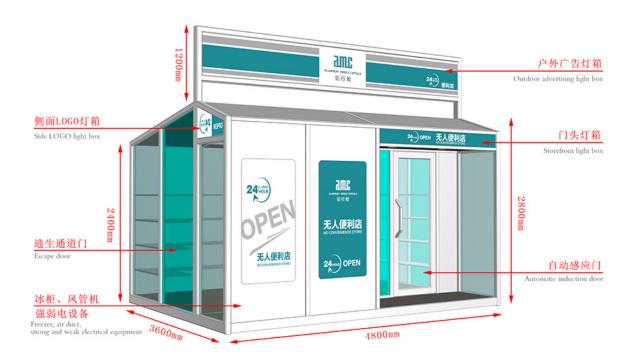

## Factory best selling Prefabricated Container House - Mobile Shops - AMC BOX

Compared with the traditional business mode, mobile shop saves rent, decoration, supervision and other processes, not only reduce the cost but also greatly reduce the completion cycle, a short period of time to complete a unique mobile scene. And can eliminate the wrong location risk, but also according to the flow of people and seasons and other changes in time to adjust.