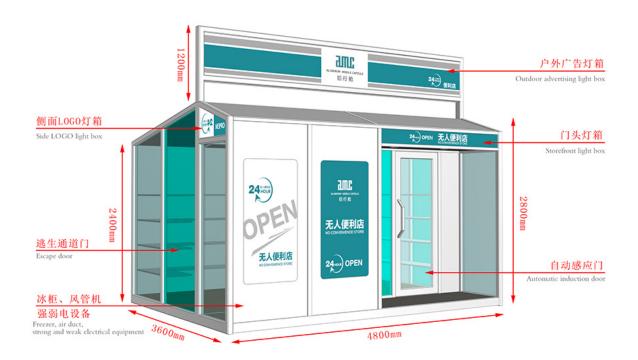

## Factory best selling Aluminium Alloy House - Mobile Shops - AMC BOX

Compared with the traditional business mode, mobile shop saves rent, decoration, supervision and other processes, not only reduce the cost but also greatly reduce the completion cycle, a short period of time to complete a unique mobile scene. And can eliminate the wrong location risk, but also according to the flow of people and seasons and other changes in time to adjust.